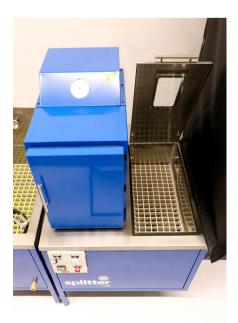

#### **Splitter NDT Waste Water Filtration**

Nano filtration solutions for significantly reducing your cost for proper disposal of your liquid penetrant waste water. Solutions capable of up to 6000 gallons (22,712 litres) per day