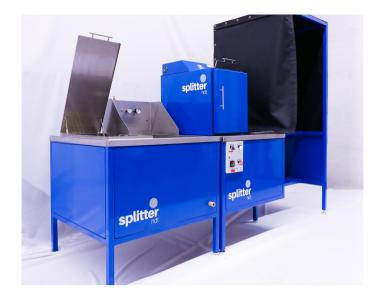

# <u>Highlights</u>

- All-in-one system
- Built in 2 (or 3) segments for ease of transport
- Separate wet end + dry end
- Available for all LPI methods
- Designed and built in Canada

### **Features**

- High quality design and construction
- Built with a powder coated steel frame and stainless steel stations
- Soft close tank lids
- Full size, walk-in inspection station
- Quick connect wash station hose
- REL Inc. UV-A light included
- Dryer and developer dust chamber. Dust chamber can be replaced by a downdraft table
- System accessories included; tank lid, water gauges, UV-A Light
- Discounted start-up kits available

Bundle with our penetrant waste-water filtration system and save

| Splitter NDT LP1 Specifications |                                                                                                                                                                                                                                                                                                                                       |                                                                                                                                                                                                                                                                                                                                       |                                                                                                                                                                                                                                                                                                                                       |
|---------------------------------|---------------------------------------------------------------------------------------------------------------------------------------------------------------------------------------------------------------------------------------------------------------------------------------------------------------------------------------|---------------------------------------------------------------------------------------------------------------------------------------------------------------------------------------------------------------------------------------------------------------------------------------------------------------------------------------|---------------------------------------------------------------------------------------------------------------------------------------------------------------------------------------------------------------------------------------------------------------------------------------------------------------------------------------|
| Model                           | LP1A                                                                                                                                                                                                                                                                                                                                  | LP1B                                                                                                                                                                                                                                                                                                                                  | LP1D                                                                                                                                                                                                                                                                                                                                  |
| Number of Stations              | 5                                                                                                                                                                                                                                                                                                                                     | 6                                                                                                                                                                                                                                                                                                                                     | 7                                                                                                                                                                                                                                                                                                                                     |
| Stations Included               | <ul> <li>Dip Tank (with Dwell)</li> <li>Wash Station</li> <li>Dryer</li> <li>Developer Dust Chamber*</li> <li>Inspection Booth</li> </ul>                                                                                                                                                                                             | <ul> <li>Dip Tank (with Dwell)</li> <li>Emulsifier Station</li> <li>Wash Station</li> <li>Dryer</li> <li>Developer Dust Chamber*</li> <li>Inspection Booth</li> </ul>                                                                                                                                                                 | <ul> <li>Dip Tank (with Dwell)</li> <li>Pre-Rinse Station</li> <li>Emulsifier Station</li> <li>Wash Station</li> <li>Dryer</li> <li>Developer Dust Chamber*</li> <li>Inspection Booth</li> </ul>                                                                                                                                      |
| Number of Segments              | 2                                                                                                                                                                                                                                                                                                                                     | 2                                                                                                                                                                                                                                                                                                                                     | 3                                                                                                                                                                                                                                                                                                                                     |
| Total System Dimensions         | 110" x 36" x 85"                                                                                                                                                                                                                                                                                                                      | 135" x 36" x 85"                                                                                                                                                                                                                                                                                                                      | 150" x 36" x 85"                                                                                                                                                                                                                                                                                                                      |
| Dimensions of Each Station      | <ul> <li>Dip Tank: 13" x 30" x 18" (15 Gal) †</li> <li>Wash Station: 20" x 30" x 18" †</li> <li>Dryer: 13" x 24" x 18" ‡</li> <li>Developer Chamber: 13" x 30" x 18" †</li> <li>Inspection Booth: 36" x 36" x 85"</li> </ul>                                                                                                          | <ul> <li>Dip Tank: 13" x 30" x 18" (15 Gal) †</li> <li>Emulsifier Station: 13" x 30" x 18" (15 Gal) †</li> <li>Wash Station: 20" x 30" x 18" †</li> <li>Dryer: 13" x 24" x 18" ‡</li> <li>Developer Chamber: 13" x 30" x 18" †</li> <li>Inspection Booth: 36" x 36" x 85"</li> </ul>                                                  | <ul> <li>Dip Tank: 13" x 30" x 18" (15 Gal) †</li> <li>Pre-Rine Station: 20" x 30" x 18" †</li> <li>Emulsifier Station: 13" x 30" x 18" (15 Gal) †</li> <li>Wash Station: 20" x 30" x 18" †</li> <li>Dryer:13" x 24" x 18" ‡</li> <li>Developer Chamber: 13" x 30" x 18" †</li> <li>Inspection Booth: 36"x36"x85"</li> </ul>          |
| Material                        | Welded steel frame with stainless steel tanks. Powder coated finish                                                                                                                                                                                                                                                                   | Welded steel frame with stainless steel tanks. Powder coated finish                                                                                                                                                                                                                                                                   | Welded steel frame with stainless steel tanks. Powder coated finish                                                                                                                                                                                                                                                                   |
| Installation Requirements       | <ul> <li>120V, 6 Amp Power</li> <li>Hot &amp; Cold Water Service</li> <li>Clean, Dry Compressed Air, 90 PSI</li> </ul>                                                                                                                                                                                                                | <ul> <li>120V, 6 Amp Power</li> <li>Hot &amp; Cold Water Service</li> <li>Clean, Dry Compressed Air, 90 PSI</li> </ul>                                                                                                                                                                                                                | <ul> <li>120V, 6 Amp Power</li> <li>Hot &amp; Cold Water Service</li> <li>Clean, Dry Compressed Air, 90 PSI</li> </ul>                                                                                                                                                                                                                |
| Features and Accessories        | <ul> <li>2 segments for easy transport</li> <li>Solid steel construction</li> <li>Stand alone inspection booth included</li> <li>Built and designed in Canada</li> <li>Soft closing lids included</li> <li>Wash station gauges and handle included</li> <li>Quick connect hose</li> <li>Premium REL Inc. UV light included</li> </ul> | <ul> <li>2 segments for easy transport</li> <li>Solid steel construction</li> <li>Stand alone inspection booth included</li> <li>Built and designed in Canada</li> <li>Soft closing lids included</li> <li>Wash station gauges and handle included</li> <li>Quick connect hose</li> <li>Premium REL Inc. UV light included</li> </ul> | <ul> <li>3 segments for easy transport</li> <li>Solid steel construction</li> <li>Stand alone inspection booth included</li> <li>Built and designed in Canada</li> <li>Soft closing lids included</li> <li>Wash station gauges and handle included</li> <li>Quick connect hose</li> <li>Premium REL Inc. UV light included</li> </ul> |