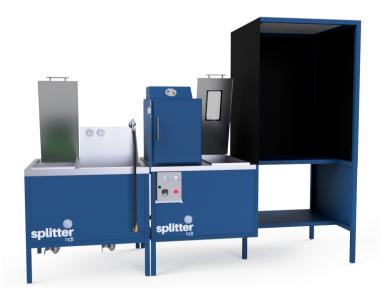

# LP1

NDT Products Limited is extremely excited to introduce the LP1, a new flagship product from Splitter NDT Inc. The LP1 is the ideal stand alone liquid penetrant inspection station for the low to medium volume user.

# <u>Highlights</u>

- All-in-one system
- Built in 2 (or 3) segments for ease of transport
- Separate wet end + dry end
- Available for all LPI methods
- Designed and built in Canada

### **Features**

- High quality design and construction
- Built with a powder coated steel frame and stainless steel stations
- Soft close tank lids
- Full size, walk-in inspection station
- Quick connect wash station hose
- REL Inc. UV-A light included
- Dryer and developer dust chamber. Dust chamber can be replaced by a downdraft table
- System accessories included; tank lid, water gauges, UV-A Light
- Discounted start-up kits available

Bundle with our penetrant waste-water filtration system and save

| Splitter NDT LP1 Specifications |                                                                                                                                                                                                                                                                                                                                       |                                                                                                                                                                                                                                                                                                                                       |                                                                                                                                                                                                                                                                                                                                       |
|---------------------------------|---------------------------------------------------------------------------------------------------------------------------------------------------------------------------------------------------------------------------------------------------------------------------------------------------------------------------------------|---------------------------------------------------------------------------------------------------------------------------------------------------------------------------------------------------------------------------------------------------------------------------------------------------------------------------------------|---------------------------------------------------------------------------------------------------------------------------------------------------------------------------------------------------------------------------------------------------------------------------------------------------------------------------------------|
| Model                           | LP1A                                                                                                                                                                                                                                                                                                                                  | LP1B                                                                                                                                                                                                                                                                                                                                  | LP1D                                                                                                                                                                                                                                                                                                                                  |
| Number of Stations              | 5                                                                                                                                                                                                                                                                                                                                     | 6                                                                                                                                                                                                                                                                                                                                     | 7                                                                                                                                                                                                                                                                                                                                     |
| Stations Included               | <ul> <li>Dip Tank (with Dwell)</li> <li>Wash Station</li> <li>Dryer</li> <li>Developer Dust Chamber*</li> <li>Inspection Booth</li> </ul>                                                                                                                                                                                             | <ul> <li>Dip Tank (with Dwell)</li> <li>Emulsifier Station</li> <li>Wash Station</li> <li>Dryer</li> <li>Developer Dust Chamber*</li> <li>Inspection Booth</li> </ul>                                                                                                                                                                 | <ul> <li>Dip Tank (with Dwell)</li> <li>Pre-Rinse Station</li> <li>Emulsifier Station</li> <li>Wash Station</li> <li>Dryer</li> <li>Developer Dust Chamber*</li> <li>Inspection Booth</li> </ul>                                                                                                                                      |
| Number of Segments              | 2                                                                                                                                                                                                                                                                                                                                     | 2                                                                                                                                                                                                                                                                                                                                     | 3                                                                                                                                                                                                                                                                                                                                     |
| Total System Dimensions         | 110" x 36" x 85"                                                                                                                                                                                                                                                                                                                      | 135" x 36" x 85"                                                                                                                                                                                                                                                                                                                      | 150" x 36" x 85"                                                                                                                                                                                                                                                                                                                      |
| Dimensions of Each Station      | <ul> <li>Dip Tank: 13" x 30" x 18" (15 Gal) †</li> <li>Wash Station: 20" x 30" x 18" †</li> <li>Dryer: 13" x 24" x 18" ‡</li> <li>Developer Chamber: 13" x 30" x 18" †</li> <li>Inspection Booth: 36" x 36" x 85"</li> </ul>                                                                                                          | <ul> <li>Dip Tank: 13" x 30" x 18" (15 Gal) †</li> <li>Emulsifier Station: 13" x 30" x 18" (15 Gal) †</li> <li>Wash Station: 20" x 30" x 18" †</li> <li>Dryer: 13" x 24" x 18" ‡</li> <li>Developer Chamber: 13" x 30" x 18" †</li> <li>Inspection Booth: 36" x 36" x 85"</li> </ul>                                                  | <ul> <li>Dip Tank: 13" x 30" x 18" (15 Gal) †</li> <li>Pre-Rine Station: 20" x 30" x 18" †</li> <li>Emulsifier Station: 13" x 30" x 18" (15 Gal) †</li> <li>Wash Station: 20" x 30" x 18" †</li> <li>Dryer:13" x 24" x 18" ‡</li> <li>Developer Chamber: 13" x 30" x 18" †</li> <li>Inspection Booth: 36"x36"x85"</li> </ul>          |
| Material                        | Welded steel frame with stainless steel tanks. Powder coated finish                                                                                                                                                                                                                                                                   | Welded steel frame with stainless steel tanks. Powder coated finish                                                                                                                                                                                                                                                                   | Welded steel frame with stainless steel tanks. Powder coated finish                                                                                                                                                                                                                                                                   |
| Installation Requirements       | <ul> <li>120V, 6 Amp Power</li> <li>Hot &amp; Cold Water Service</li> <li>Clean, Dry Compressed Air, 90 PSI</li> </ul>                                                                                                                                                                                                                | <ul> <li>120V, 6 Amp Power</li> <li>Hot &amp; Cold Water Service</li> <li>Clean, Dry Compressed Air, 90 PSI</li> </ul>                                                                                                                                                                                                                | <ul> <li>120V, 6 Amp Power</li> <li>Hot &amp; Cold Water Service</li> <li>Clean, Dry Compressed Air, 90 PSI</li> </ul>                                                                                                                                                                                                                |
| Features and Accessories        | <ul> <li>2 segments for easy transport</li> <li>Solid steel construction</li> <li>Stand alone inspection booth included</li> <li>Built and designed in Canada</li> <li>Soft closing lids included</li> <li>Wash station gauges and handle included</li> <li>Quick connect hose</li> <li>Premium REL Inc. UV light included</li> </ul> | <ul> <li>2 segments for easy transport</li> <li>Solid steel construction</li> <li>Stand alone inspection booth included</li> <li>Built and designed in Canada</li> <li>Soft closing lids included</li> <li>Wash station gauges and handle included</li> <li>Quick connect hose</li> <li>Premium REL Inc. UV light included</li> </ul> | <ul> <li>3 segments for easy transport</li> <li>Solid steel construction</li> <li>Stand alone inspection booth included</li> <li>Built and designed in Canada</li> <li>Soft closing lids included</li> <li>Wash station gauges and handle included</li> <li>Quick connect hose</li> <li>Premium REL Inc. UV light included</li> </ul> |