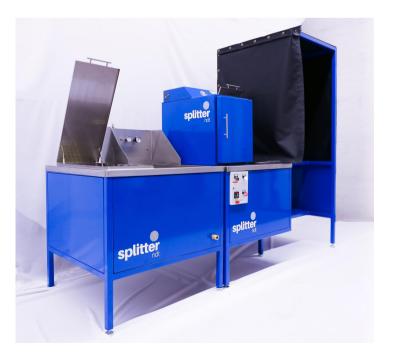

# <u>Highlights</u>

- All-in-one system
- Built in 2 (or 3) segments for ease of transport
- Separate wet end + dry end
- Available for all LPI methods
- Designed and built in Canada

### **Features**

- High quality design and construction
- Built with a powder coated steel frame and stainless steel stations
- Soft close tank lids
- Full size, walk-in inspection station
- Quick connect wash station hose
- REL Inc. UV-A light included
- Dryer and developer dust chamber. Dust chamber can be replaced by a downdraft table
- System accessories included; tank lid, water gauges, UV-A Light
- Discounted start-up kits available

Bundle with our penetrant waste-water filtration system and save

| Splitter NDT LP1 Specifications |                                                                                                                                                                                                                                                                                                                                       |                                                                                                                                                                                                                                                                                                                                       |                                                                                                                                                                                                                                                                                                                                       |
|---------------------------------|---------------------------------------------------------------------------------------------------------------------------------------------------------------------------------------------------------------------------------------------------------------------------------------------------------------------------------------|---------------------------------------------------------------------------------------------------------------------------------------------------------------------------------------------------------------------------------------------------------------------------------------------------------------------------------------|---------------------------------------------------------------------------------------------------------------------------------------------------------------------------------------------------------------------------------------------------------------------------------------------------------------------------------------|
| Model                           | LP1A                                                                                                                                                                                                                                                                                                                                  | LP1B                                                                                                                                                                                                                                                                                                                                  | LP1D                                                                                                                                                                                                                                                                                                                                  |
| Number of Stations              | 5                                                                                                                                                                                                                                                                                                                                     | 6                                                                                                                                                                                                                                                                                                                                     | 7                                                                                                                                                                                                                                                                                                                                     |
| Stations Included               | <ul> <li>Dip Tank (with Dwell)</li> <li>Wash Station</li> <li>Dryer</li> <li>Developer Dust Chamber*</li> <li>Inspection Booth</li> </ul>                                                                                                                                                                                             | <ul> <li>Dip Tank (with Dwell)</li> <li>Emulsifier Station</li> <li>Wash Station</li> <li>Dryer</li> <li>Developer Dust Chamber*</li> <li>Inspection Booth</li> </ul>                                                                                                                                                                 | <ul> <li>Dip Tank (with Dwell)</li> <li>Pre-Rinse Station</li> <li>Emulsifier Station</li> <li>Wash Station</li> <li>Dryer</li> <li>Developer Dust Chamber*</li> <li>Inspection Booth</li> </ul>                                                                                                                                      |
| Number of Segments              | 2                                                                                                                                                                                                                                                                                                                                     | 2                                                                                                                                                                                                                                                                                                                                     | 3                                                                                                                                                                                                                                                                                                                                     |
| Total System Dimensions         | 110" x 36" x 85"                                                                                                                                                                                                                                                                                                                      | 135" x 36" x 85"                                                                                                                                                                                                                                                                                                                      | 150" x 36" x 85"                                                                                                                                                                                                                                                                                                                      |
| Dimensions of Each Station      | <ul> <li>Dip Tank: 13" x 30" x 18" (15 Gal) †</li> <li>Wash Station: 20" x 30" x 18" †</li> <li>Dryer: 13" x 24" x 18" ‡</li> <li>Developer Chamber: 13" x 30" x 18" †</li> <li>Inspection Booth: 36" x 36" x 85"</li> </ul>                                                                                                          | <ul> <li>Dip Tank: 13" x 30" x 18" (15 Gal) †</li> <li>Emulsifier Station: 13" x 30" x 18" (15 Gal) †</li> <li>Wash Station: 20" x 30" x 18" †</li> <li>Dryer: 13" x 24" x 18" ‡</li> <li>Developer Chamber: 13" x 30" x 18" †</li> <li>Inspection Booth: 36" x 36" x 85"</li> </ul>                                                  | <ul> <li>Dip Tank: 13" x 30" x 18" (15 Gal) †</li> <li>Pre-Rine Station: 20" x 30" x 18" †</li> <li>Emulsifier Station: 13" x 30" x 18" (15 Gal) †</li> <li>Wash Station: 20" x 30" x 18" †</li> <li>Dryer:13" x 24" x 18" ‡</li> <li>Developer Chamber: 13" x 30" x 18" †</li> <li>Inspection Booth: 36"x36"x85"</li> </ul>          |
| Material                        | Welded steel frame with stainless steel tanks. Powder coated finish                                                                                                                                                                                                                                                                   | Welded steel frame with stainless steel tanks. Powder coated finish                                                                                                                                                                                                                                                                   | Welded steel frame with stainless steel tanks. Powder coated finish                                                                                                                                                                                                                                                                   |
| Installation Requirements       | <ul> <li>120V, 6 Amp Power</li> <li>Hot &amp; Cold Water Service</li> <li>Clean, Dry Compressed Air, 90 PSI</li> </ul>                                                                                                                                                                                                                | <ul> <li>120V, 6 Amp Power</li> <li>Hot &amp; Cold Water Service</li> <li>Clean, Dry Compressed Air, 90 PSI</li> </ul>                                                                                                                                                                                                                | <ul> <li>120V, 6 Amp Power</li> <li>Hot &amp; Cold Water Service</li> <li>Clean, Dry Compressed Air, 90 PSI</li> </ul>                                                                                                                                                                                                                |
| Features and Accessories        | <ul> <li>2 segments for easy transport</li> <li>Solid steel construction</li> <li>Stand alone inspection booth included</li> <li>Built and designed in Canada</li> <li>Soft closing lids included</li> <li>Wash station gauges and handle included</li> <li>Quick connect hose</li> <li>Premium REL Inc. UV light included</li> </ul> | <ul> <li>2 segments for easy transport</li> <li>Solid steel construction</li> <li>Stand alone inspection booth included</li> <li>Built and designed in Canada</li> <li>Soft closing lids included</li> <li>Wash station gauges and handle included</li> <li>Quick connect hose</li> <li>Premium REL Inc. UV light included</li> </ul> | <ul> <li>3 segments for easy transport</li> <li>Solid steel construction</li> <li>Stand alone inspection booth included</li> <li>Built and designed in Canada</li> <li>Soft closing lids included</li> <li>Wash station gauges and handle included</li> <li>Quick connect hose</li> <li>Premium REL Inc. UV light included</li> </ul> |