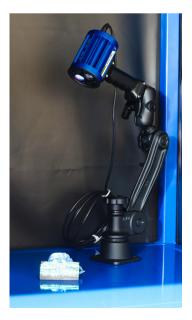

#### **REL Inc. UV Light Upgrade or Add-On**

Upgrade to a battery powered REL Nomad-Go or add an REL Profusion overhead light for the wash station or inspection booth