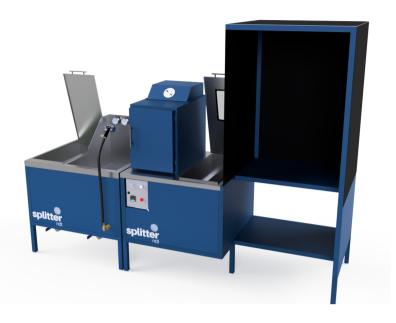

# LP1

NDT Products Limited is extremely excited to introduce the LP1, a new flagship product from Splitter NDT Inc. The LP1 is the ideal stand alone liquid penetrant inspection station for the low to medium volume user.

# <u>Highlights</u>

- All-in-one system
- Built in 2 (or 3) segments for ease of transport
- Separate wet end + dry end
- Available for all LPI methods
- Designed and built in Canada

### **Features**

- High quality design and construction
- Built with a powder coated steel frame and stainless steel stations
- Soft close tank lids
- Full size, walk-in inspection station
- Quick connect wash station hose
- REL Inc. UV-A light included
- Dryer and developer dust chamber. Dust chamber can be replaced by a downdraft table
- System accessories included; tank lid, water gauges, UV-A Light
- Discounted start-up kits available

Bundle with our penetrant waste-water filtration system and save

| Splitter NDT LP1 Specifications |                                                                                                                                                                                                                                                                                                                                       |                                                                                                                                                                                                                                                                                                                                       |                                                                                                                                                                                                                                                                                                                                       |
|---------------------------------|---------------------------------------------------------------------------------------------------------------------------------------------------------------------------------------------------------------------------------------------------------------------------------------------------------------------------------------|---------------------------------------------------------------------------------------------------------------------------------------------------------------------------------------------------------------------------------------------------------------------------------------------------------------------------------------|---------------------------------------------------------------------------------------------------------------------------------------------------------------------------------------------------------------------------------------------------------------------------------------------------------------------------------------|
| Model                           | LP1A                                                                                                                                                                                                                                                                                                                                  | LP1B                                                                                                                                                                                                                                                                                                                                  | LP1D                                                                                                                                                                                                                                                                                                                                  |
| Number of Stations              | 5                                                                                                                                                                                                                                                                                                                                     | 6                                                                                                                                                                                                                                                                                                                                     | 7                                                                                                                                                                                                                                                                                                                                     |
| Stations Included               | <ul> <li>Dip Tank (with Dwell)</li> <li>Wash Station</li> <li>Dryer</li> <li>Developer Dust Chamber*</li> <li>Inspection Booth</li> </ul>                                                                                                                                                                                             | <ul> <li>Dip Tank (with Dwell)</li> <li>Emulsifier Station</li> <li>Wash Station</li> <li>Dryer</li> <li>Developer Dust Chamber*</li> <li>Inspection Booth</li> </ul>                                                                                                                                                                 | <ul> <li>Dip Tank (with Dwell)</li> <li>Pre-Rinse Station</li> <li>Emulsifier Station</li> <li>Wash Station</li> <li>Dryer</li> <li>Developer Dust Chamber*</li> <li>Inspection Booth</li> </ul>                                                                                                                                      |
| Number of Segments              | 2                                                                                                                                                                                                                                                                                                                                     | 2                                                                                                                                                                                                                                                                                                                                     | 3                                                                                                                                                                                                                                                                                                                                     |
| Total System Dimensions         | 110" x 36" x 85"                                                                                                                                                                                                                                                                                                                      | 135" x 36" x 85"                                                                                                                                                                                                                                                                                                                      | 150" x 36" x 85"                                                                                                                                                                                                                                                                                                                      |
| Dimensions of Each Station      | <ul> <li>Dip Tank: 13" x 30" x 18" (15 Gal) †</li> <li>Wash Station: 20" x 30" x 18" †</li> <li>Dryer: 13" x 24" x 18" ‡</li> <li>Developer Chamber: 13" x 30" x 18" †</li> <li>Inspection Booth: 36" x 36" x 85"</li> </ul>                                                                                                          | <ul> <li>Dip Tank: 13" x 30" x 18" (15 Gal) †</li> <li>Emulsifier Station: 13" x 30" x 18" (15 Gal) †</li> <li>Wash Station: 20" x 30" x 18" †</li> <li>Dryer: 13" x 24" x 18" ‡</li> <li>Developer Chamber: 13" x 30" x 18" †</li> <li>Inspection Booth: 36" x 36" x 85"</li> </ul>                                                  | <ul> <li>Dip Tank: 13" x 30" x 18" (15 Gal) †</li> <li>Pre-Rine Station: 20" x 30" x 18" †</li> <li>Emulsifier Station: 13" x 30" x 18" (15 Gal) †</li> <li>Wash Station: 20" x 30" x 18" †</li> <li>Dryer:13" x 24" x 18" ‡</li> <li>Developer Chamber: 13" x 30" x 18" †</li> <li>Inspection Booth: 36"x36"x85"</li> </ul>          |
| Material                        | Welded steel frame with stainless steel tanks. Powder coated finish                                                                                                                                                                                                                                                                   | Welded steel frame with stainless steel tanks. Powder coated finish                                                                                                                                                                                                                                                                   | Welded steel frame with stainless steel tanks. Powder coated finish                                                                                                                                                                                                                                                                   |
| Installation Requirements       | <ul> <li>120V, 6 Amp Power</li> <li>Hot &amp; Cold Water Service</li> <li>Clean, Dry Compressed Air, 90 PSI</li> </ul>                                                                                                                                                                                                                | <ul> <li>120V, 6 Amp Power</li> <li>Hot &amp; Cold Water Service</li> <li>Clean, Dry Compressed Air, 90 PSI</li> </ul>                                                                                                                                                                                                                | <ul> <li>120V, 6 Amp Power</li> <li>Hot &amp; Cold Water Service</li> <li>Clean, Dry Compressed Air, 90 PSI</li> </ul>                                                                                                                                                                                                                |
| Features and Accessories        | <ul> <li>2 segments for easy transport</li> <li>Solid steel construction</li> <li>Stand alone inspection booth included</li> <li>Built and designed in Canada</li> <li>Soft closing lids included</li> <li>Wash station gauges and handle included</li> <li>Quick connect hose</li> <li>Premium REL Inc. UV light included</li> </ul> | <ul> <li>2 segments for easy transport</li> <li>Solid steel construction</li> <li>Stand alone inspection booth included</li> <li>Built and designed in Canada</li> <li>Soft closing lids included</li> <li>Wash station gauges and handle included</li> <li>Quick connect hose</li> <li>Premium REL Inc. UV light included</li> </ul> | <ul> <li>3 segments for easy transport</li> <li>Solid steel construction</li> <li>Stand alone inspection booth included</li> <li>Built and designed in Canada</li> <li>Soft closing lids included</li> <li>Wash station gauges and handle included</li> <li>Quick connect hose</li> <li>Premium REL Inc. UV light included</li> </ul> |