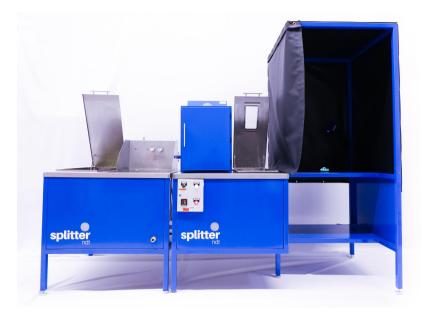

# LP1

NDT Products Limited is extremely excited to introduce the LP1, a new flagship product from Splitter NDT Inc. The LP1 is the ideal stand alone liquid penetrant inspection station for the low to medium volume user.

# <u>Highlights</u>

- All-in-one system
- Built in 2 (or 3) segments for ease of transport
- Separate wet end + dry end
- Available for all LPI methods
- Designed and built in Canada

### **Features**

- High quality design and construction
- Built with a powder coated steel frame and stainless steel stations
- Soft close tank lids
- Full size, walk-in inspection station
- Quick connect wash station hose
- REL Inc. UV-A light included
- Dryer and developer dust chamber. Dust chamber can be replaced by a downdraft table
- System accessories included; tank lid, water gauges, UV-A Light
- Discounted start-up kits available

Bundle with our penetrant waste-water filtration system and save

| Splitter NDT LP1 Specifications |                                                                                                                                                                                                                                                                                                                                       |                                                                                                                                                                                                                                                                                                                                       |                                                                                                                                                                                                                                                                                                                                       |
|---------------------------------|---------------------------------------------------------------------------------------------------------------------------------------------------------------------------------------------------------------------------------------------------------------------------------------------------------------------------------------|---------------------------------------------------------------------------------------------------------------------------------------------------------------------------------------------------------------------------------------------------------------------------------------------------------------------------------------|---------------------------------------------------------------------------------------------------------------------------------------------------------------------------------------------------------------------------------------------------------------------------------------------------------------------------------------|
| Model                           | LP1A                                                                                                                                                                                                                                                                                                                                  | LP1B                                                                                                                                                                                                                                                                                                                                  | LP1D                                                                                                                                                                                                                                                                                                                                  |
| Number of Stations              | 5                                                                                                                                                                                                                                                                                                                                     | 6                                                                                                                                                                                                                                                                                                                                     | 7                                                                                                                                                                                                                                                                                                                                     |
| Stations Included               | <ul> <li>Dip Tank (with Dwell)</li> <li>Wash Station</li> <li>Dryer</li> <li>Developer Dust Chamber*</li> <li>Inspection Booth</li> </ul>                                                                                                                                                                                             | <ul> <li>Dip Tank (with Dwell)</li> <li>Emulsifier Station</li> <li>Wash Station</li> <li>Dryer</li> <li>Developer Dust Chamber*</li> <li>Inspection Booth</li> </ul>                                                                                                                                                                 | <ul> <li>Dip Tank (with Dwell)</li> <li>Pre-Rinse Station</li> <li>Emulsifier Station</li> <li>Wash Station</li> <li>Dryer</li> <li>Developer Dust Chamber*</li> <li>Inspection Booth</li> </ul>                                                                                                                                      |
| Number of Segments              | 2                                                                                                                                                                                                                                                                                                                                     | 2                                                                                                                                                                                                                                                                                                                                     | 3                                                                                                                                                                                                                                                                                                                                     |
| Total System Dimensions         | 110" x 36" x 85"                                                                                                                                                                                                                                                                                                                      | 135" x 36" x 85"                                                                                                                                                                                                                                                                                                                      | 150" x 36" x 85"                                                                                                                                                                                                                                                                                                                      |
| Dimensions of Each Station      | <ul> <li>Dip Tank: 13" x 30" x 18" (15 Gal) †</li> <li>Wash Station: 20" x 30" x 18" †</li> <li>Dryer: 13" x 24" x 18" ‡</li> <li>Developer Chamber: 13" x 30" x 18" †</li> <li>Inspection Booth: 36" x 36" x 85"</li> </ul>                                                                                                          | <ul> <li>Dip Tank: 13" x 30" x 18" (15 Gal) †</li> <li>Emulsifier Station: 13" x 30" x 18" (15 Gal) †</li> <li>Wash Station: 20" x 30" x 18" †</li> <li>Dryer: 13" x 24" x 18" ‡</li> <li>Developer Chamber: 13" x 30" x 18" †</li> <li>Inspection Booth: 36" x 36" x 85"</li> </ul>                                                  | <ul> <li>Dip Tank: 13" x 30" x 18" (15 Gal) †</li> <li>Pre-Rine Station: 20" x 30" x 18" †</li> <li>Emulsifier Station: 13" x 30" x 18" (15 Gal) †</li> <li>Wash Station: 20" x 30" x 18" †</li> <li>Dryer:13" x 24" x 18" ‡</li> <li>Developer Chamber: 13" x 30" x 18" †</li> <li>Inspection Booth: 36"x36"x85"</li> </ul>          |
| Material                        | Welded steel frame with stainless steel tanks. Powder coated finish                                                                                                                                                                                                                                                                   | Welded steel frame with stainless steel tanks. Powder coated finish                                                                                                                                                                                                                                                                   | Welded steel frame with stainless steel tanks. Powder coated finish                                                                                                                                                                                                                                                                   |
| Installation Requirements       | <ul> <li>120V, 6 Amp Power</li> <li>Hot &amp; Cold Water Service</li> <li>Clean, Dry Compressed Air, 90 PSI</li> </ul>                                                                                                                                                                                                                | <ul> <li>120V, 6 Amp Power</li> <li>Hot &amp; Cold Water Service</li> <li>Clean, Dry Compressed Air, 90 PSI</li> </ul>                                                                                                                                                                                                                | <ul> <li>120V, 6 Amp Power</li> <li>Hot &amp; Cold Water Service</li> <li>Clean, Dry Compressed Air, 90 PSI</li> </ul>                                                                                                                                                                                                                |
| Features and Accessories        | <ul> <li>2 segments for easy transport</li> <li>Solid steel construction</li> <li>Stand alone inspection booth included</li> <li>Built and designed in Canada</li> <li>Soft closing lids included</li> <li>Wash station gauges and handle included</li> <li>Quick connect hose</li> <li>Premium REL Inc. UV light included</li> </ul> | <ul> <li>2 segments for easy transport</li> <li>Solid steel construction</li> <li>Stand alone inspection booth included</li> <li>Built and designed in Canada</li> <li>Soft closing lids included</li> <li>Wash station gauges and handle included</li> <li>Quick connect hose</li> <li>Premium REL Inc. UV light included</li> </ul> | <ul> <li>3 segments for easy transport</li> <li>Solid steel construction</li> <li>Stand alone inspection booth included</li> <li>Built and designed in Canada</li> <li>Soft closing lids included</li> <li>Wash station gauges and handle included</li> <li>Quick connect hose</li> <li>Premium REL Inc. UV light included</li> </ul> |