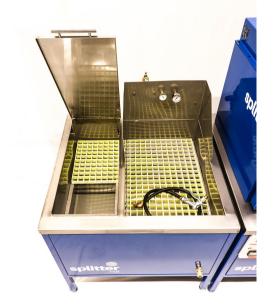

Bundle with our penetrant waste-water filtration system and save

| Splitter NDT LP1 Specifications |                                                                                                                                                                                                                                                                                                                                       |                                                                                                                                                                                                                                                                                                                                       |                                                                                                                                                                                                                                                                                                                                       |
|---------------------------------|---------------------------------------------------------------------------------------------------------------------------------------------------------------------------------------------------------------------------------------------------------------------------------------------------------------------------------------|---------------------------------------------------------------------------------------------------------------------------------------------------------------------------------------------------------------------------------------------------------------------------------------------------------------------------------------|---------------------------------------------------------------------------------------------------------------------------------------------------------------------------------------------------------------------------------------------------------------------------------------------------------------------------------------|
| Model                           | LP1A                                                                                                                                                                                                                                                                                                                                  | LP1B                                                                                                                                                                                                                                                                                                                                  | LP1D                                                                                                                                                                                                                                                                                                                                  |
| Number of Stations              | 5                                                                                                                                                                                                                                                                                                                                     | 6                                                                                                                                                                                                                                                                                                                                     | 7                                                                                                                                                                                                                                                                                                                                     |
| Stations Included               | <ul> <li>Dip Tank (with Dwell)</li> <li>Wash Station</li> <li>Dryer</li> <li>Developer Dust Chamber*</li> <li>Inspection Booth</li> </ul>                                                                                                                                                                                             | <ul> <li>Dip Tank (with Dwell)</li> <li>Emulsifier Station</li> <li>Wash Station</li> <li>Dryer</li> <li>Developer Dust Chamber*</li> <li>Inspection Booth</li> </ul>                                                                                                                                                                 | <ul> <li>Dip Tank (with Dwell)</li> <li>Pre-Rinse Station</li> <li>Emulsifier Station</li> <li>Wash Station</li> <li>Dryer</li> <li>Developer Dust Chamber*</li> <li>Inspection Booth</li> </ul>                                                                                                                                      |
| Number of Segments              | 2                                                                                                                                                                                                                                                                                                                                     | 2                                                                                                                                                                                                                                                                                                                                     | 3                                                                                                                                                                                                                                                                                                                                     |
| Total System Dimensions         | 110" x 36" x 85"                                                                                                                                                                                                                                                                                                                      | 135" x 36" x 85"                                                                                                                                                                                                                                                                                                                      | 150" x 36" x 85"                                                                                                                                                                                                                                                                                                                      |
| Dimensions of Each Station      | <ul> <li>Dip Tank: 13" x 30" x 18" (15 Gal) †</li> <li>Wash Station: 20" x 30" x 18" †</li> <li>Dryer: 13" x 24" x 18" ‡</li> <li>Developer Chamber: 13" x 30" x 18" †</li> <li>Inspection Booth: 36" x 36" x 85"</li> </ul>                                                                                                          | <ul> <li>Dip Tank: 13" x 30" x 18" (15 Gal) †</li> <li>Emulsifier Station: 13" x 30" x 18" (15 Gal) †</li> <li>Wash Station: 20" x 30" x 18" †</li> <li>Dryer: 13" x 24" x 18" ‡</li> <li>Developer Chamber: 13" x 30" x 18" †</li> <li>Inspection Booth: 36" x 36" x 85"</li> </ul>                                                  | <ul> <li>Dip Tank: 13" x 30" x 18" (15 Gal) †</li> <li>Pre-Rine Station: 20" x 30" x 18" †</li> <li>Emulsifier Station: 13" x 30" x 18" (15 Gal) †</li> <li>Wash Station: 20" x 30" x 18" †</li> <li>Dryer:13" x 24" x 18" ‡</li> <li>Developer Chamber: 13" x 30" x 18" †</li> <li>Inspection Booth: 36"x36"x85"</li> </ul>          |
| Material                        | Welded steel frame with stainless steel tanks. Powder coated finish                                                                                                                                                                                                                                                                   | Welded steel frame with stainless steel tanks. Powder coated finish                                                                                                                                                                                                                                                                   | Welded steel frame with stainless steel tanks. Powder coated finish                                                                                                                                                                                                                                                                   |
| Installation Requirements       | <ul> <li>120V, 6 Amp Power</li> <li>Hot &amp; Cold Water Service</li> <li>Clean, Dry Compressed Air, 90 PSI</li> </ul>                                                                                                                                                                                                                | <ul> <li>120V, 6 Amp Power</li> <li>Hot &amp; Cold Water Service</li> <li>Clean, Dry Compressed Air, 90 PSI</li> </ul>                                                                                                                                                                                                                | <ul> <li>120V, 6 Amp Power</li> <li>Hot &amp; Cold Water Service</li> <li>Clean, Dry Compressed Air, 90 PSI</li> </ul>                                                                                                                                                                                                                |
| Features and Accessories        | <ul> <li>2 segments for easy transport</li> <li>Solid steel construction</li> <li>Stand alone inspection booth included</li> <li>Built and designed in Canada</li> <li>Soft closing lids included</li> <li>Wash station gauges and handle included</li> <li>Quick connect hose</li> <li>Premium REL Inc. UV light included</li> </ul> | <ul> <li>2 segments for easy transport</li> <li>Solid steel construction</li> <li>Stand alone inspection booth included</li> <li>Built and designed in Canada</li> <li>Soft closing lids included</li> <li>Wash station gauges and handle included</li> <li>Quick connect hose</li> <li>Premium REL Inc. UV light included</li> </ul> | <ul> <li>3 segments for easy transport</li> <li>Solid steel construction</li> <li>Stand alone inspection booth included</li> <li>Built and designed in Canada</li> <li>Soft closing lids included</li> <li>Wash station gauges and handle included</li> <li>Quick connect hose</li> <li>Premium REL Inc. UV light included</li> </ul> |

\*Developer dust chamber can subsituted for a downdraft table for aerosol developer

† Shelf at 10" from the bottom

‡ Shelves at 6" and 12" from the bottom