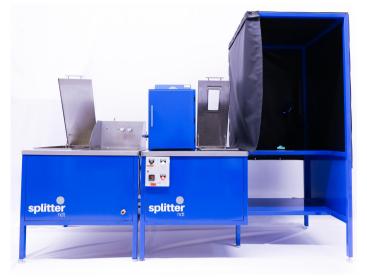

# <u>Highlights</u>

- All-in-one system
- Built in 2 (or 3) segments for ease of transport
- Separate wet end + dry end
- Available for all LPI methods
- Designed and built in Canada

### **Features**

- High quality design and construction
- Built with a powder coated steel frame and stainless steel stations
- Soft close tank lids
- Full size, walk-in inspection station
- Quick connect wash station hose
- REL Inc. UV-A light included
- Dryer and developer dust chamber. Dust chamber can be replaced by a downdraft table
- System accessories included; tank lid, water gauges, UV-A Light
- Discounted start-up kits available

Bundle with our penetrant waste-water filtration system and save

| Splitter NDT LP1 Specifications |                                                                                                                                                                                                                                                                                                                                       |                                                                                                                                                                                                                                                                                                                                       |                                                                                                                                                                                                                                                                                                                                       |
|---------------------------------|---------------------------------------------------------------------------------------------------------------------------------------------------------------------------------------------------------------------------------------------------------------------------------------------------------------------------------------|---------------------------------------------------------------------------------------------------------------------------------------------------------------------------------------------------------------------------------------------------------------------------------------------------------------------------------------|---------------------------------------------------------------------------------------------------------------------------------------------------------------------------------------------------------------------------------------------------------------------------------------------------------------------------------------|
| Model                           | LP1A                                                                                                                                                                                                                                                                                                                                  | LP1B                                                                                                                                                                                                                                                                                                                                  | LP1D                                                                                                                                                                                                                                                                                                                                  |
| Number of Stations              | 5                                                                                                                                                                                                                                                                                                                                     | 6                                                                                                                                                                                                                                                                                                                                     | 7                                                                                                                                                                                                                                                                                                                                     |
| Stations Included               | <ul> <li>Dip Tank (with Dwell)</li> <li>Wash Station</li> <li>Dryer</li> <li>Developer Dust Chamber*</li> <li>Inspection Booth</li> </ul>                                                                                                                                                                                             | <ul> <li>Dip Tank (with Dwell)</li> <li>Emulsifier Station</li> <li>Wash Station</li> <li>Dryer</li> <li>Developer Dust Chamber*</li> <li>Inspection Booth</li> </ul>                                                                                                                                                                 | <ul> <li>Dip Tank (with Dwell)</li> <li>Pre-Rinse Station</li> <li>Emulsifier Station</li> <li>Wash Station</li> <li>Dryer</li> <li>Developer Dust Chamber*</li> <li>Inspection Booth</li> </ul>                                                                                                                                      |
| Number of Segments              | 2                                                                                                                                                                                                                                                                                                                                     | 2                                                                                                                                                                                                                                                                                                                                     | 3                                                                                                                                                                                                                                                                                                                                     |
| Total System Dimensions         | 110" x 36" x 85"                                                                                                                                                                                                                                                                                                                      | 135" x 36" x 85"                                                                                                                                                                                                                                                                                                                      | 150" x 36" x 85"                                                                                                                                                                                                                                                                                                                      |
| Dimensions of Each Station      | <ul> <li>Dip Tank: 13" x 30" x 18" (15 Gal) †</li> <li>Wash Station: 20" x 30" x 18" †</li> <li>Dryer: 13" x 24" x 18" ‡</li> <li>Developer Chamber: 13" x 30" x 18" †</li> <li>Inspection Booth: 36" x 36" x 85"</li> </ul>                                                                                                          | <ul> <li>Dip Tank: 13" x 30" x 18" (15 Gal) †</li> <li>Emulsifier Station: 13" x 30" x 18" (15 Gal) †</li> <li>Wash Station: 20" x 30" x 18" †</li> <li>Dryer: 13" x 24" x 18" ‡</li> <li>Developer Chamber: 13" x 30" x 18" †</li> <li>Inspection Booth: 36" x 36" x 85"</li> </ul>                                                  | <ul> <li>Dip Tank: 13" x 30" x 18" (15 Gal) †</li> <li>Pre-Rine Station: 20" x 30" x 18" †</li> <li>Emulsifier Station: 13" x 30" x 18" (15 Gal) †</li> <li>Wash Station: 20" x 30" x 18" †</li> <li>Dryer:13" x 24" x 18" ‡</li> <li>Developer Chamber: 13" x 30" x 18" †</li> <li>Inspection Booth: 36"x36"x85"</li> </ul>          |
| Material                        | Welded steel frame with stainless steel tanks. Powder coated finish                                                                                                                                                                                                                                                                   | Welded steel frame with stainless steel tanks. Powder coated finish                                                                                                                                                                                                                                                                   | Welded steel frame with stainless steel tanks. Powder coated finish                                                                                                                                                                                                                                                                   |
| Installation Requirements       | <ul> <li>120V, 6 Amp Power</li> <li>Hot &amp; Cold Water Service</li> <li>Clean, Dry Compressed Air, 90 PSI</li> </ul>                                                                                                                                                                                                                | <ul> <li>120V, 6 Amp Power</li> <li>Hot &amp; Cold Water Service</li> <li>Clean, Dry Compressed Air, 90 PSI</li> </ul>                                                                                                                                                                                                                | <ul> <li>120V, 6 Amp Power</li> <li>Hot &amp; Cold Water Service</li> <li>Clean, Dry Compressed Air, 90 PSI</li> </ul>                                                                                                                                                                                                                |
| Features and Accessories        | <ul> <li>2 segments for easy transport</li> <li>Solid steel construction</li> <li>Stand alone inspection booth included</li> <li>Built and designed in Canada</li> <li>Soft closing lids included</li> <li>Wash station gauges and handle included</li> <li>Quick connect hose</li> <li>Premium REL Inc. UV light included</li> </ul> | <ul> <li>2 segments for easy transport</li> <li>Solid steel construction</li> <li>Stand alone inspection booth included</li> <li>Built and designed in Canada</li> <li>Soft closing lids included</li> <li>Wash station gauges and handle included</li> <li>Quick connect hose</li> <li>Premium REL Inc. UV light included</li> </ul> | <ul> <li>3 segments for easy transport</li> <li>Solid steel construction</li> <li>Stand alone inspection booth included</li> <li>Built and designed in Canada</li> <li>Soft closing lids included</li> <li>Wash station gauges and handle included</li> <li>Quick connect hose</li> <li>Premium REL Inc. UV light included</li> </ul> |