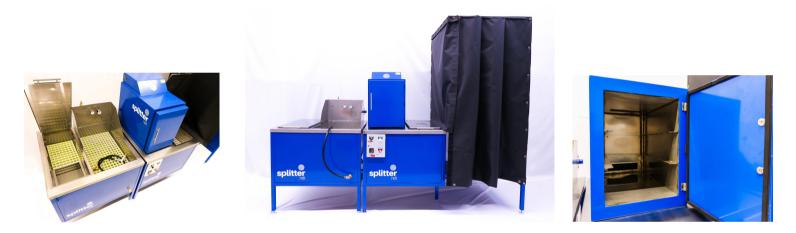

# <u>Highlights</u>

- All-in-one system
- Built in 2 (or 3) segments for ease of transport
- Separate wet end + dry end
- Available for all LPI methods
- Designed and built in Canada

### **Features**

- High quality design and construction
- Built with a powder coated steel frame and stainless steel stations
- Soft close tank lids
- Full size, walk-in inspection station
- Quick connect wash station hose
- REL Inc. UV-A light included
- Dryer and developer dust chamber. Dust chamber can be replaced by a downdraft table
- System accessories included; tank lid, water gauges, UV-A Light
- Discounted start-up kits available

Bundle with our penetrant waste-water filtration system and save

| Splitter NDT LP1 Specifications |                                                                                                                                                                                                                                                                                                                                       |                                                                                                                                                                                                                                                                                                                                       |                                                                                                                                                                                                                                                                                                                                       |
|---------------------------------|---------------------------------------------------------------------------------------------------------------------------------------------------------------------------------------------------------------------------------------------------------------------------------------------------------------------------------------|---------------------------------------------------------------------------------------------------------------------------------------------------------------------------------------------------------------------------------------------------------------------------------------------------------------------------------------|---------------------------------------------------------------------------------------------------------------------------------------------------------------------------------------------------------------------------------------------------------------------------------------------------------------------------------------|
| Model                           | LP1A                                                                                                                                                                                                                                                                                                                                  | LP1B                                                                                                                                                                                                                                                                                                                                  | LP1D                                                                                                                                                                                                                                                                                                                                  |
| Number of Stations              | 5                                                                                                                                                                                                                                                                                                                                     | 6                                                                                                                                                                                                                                                                                                                                     | 7                                                                                                                                                                                                                                                                                                                                     |
| Stations Included               | <ul> <li>Dip Tank (with Dwell)</li> <li>Wash Station</li> <li>Dryer</li> <li>Developer Dust Chamber*</li> <li>Inspection Booth</li> </ul>                                                                                                                                                                                             | <ul> <li>Dip Tank (with Dwell)</li> <li>Emulsifier Station</li> <li>Wash Station</li> <li>Dryer</li> <li>Developer Dust Chamber*</li> <li>Inspection Booth</li> </ul>                                                                                                                                                                 | <ul> <li>Dip Tank (with Dwell)</li> <li>Pre-Rinse Station</li> <li>Emulsifier Station</li> <li>Wash Station</li> <li>Dryer</li> <li>Developer Dust Chamber*</li> <li>Inspection Booth</li> </ul>                                                                                                                                      |
| Number of Segments              | 2                                                                                                                                                                                                                                                                                                                                     | 2                                                                                                                                                                                                                                                                                                                                     | 3                                                                                                                                                                                                                                                                                                                                     |
| Total System Dimensions         | 110" x 36" x 85"                                                                                                                                                                                                                                                                                                                      | 135" x 36" x 85"                                                                                                                                                                                                                                                                                                                      | 150" x 36" x 85"                                                                                                                                                                                                                                                                                                                      |
| Dimensions of Each Station      | <ul> <li>Dip Tank: 13" x 30" x 18" (15 Gal) †</li> <li>Wash Station: 20" x 30" x 18" †</li> <li>Dryer: 13" x 24" x 18" ‡</li> <li>Developer Chamber: 13" x 30" x 18" †</li> <li>Inspection Booth: 36" x 36" x 85"</li> </ul>                                                                                                          | <ul> <li>Dip Tank: 13" x 30" x 18" (15 Gal) †</li> <li>Emulsifier Station: 13" x 30" x 18" (15 Gal) †</li> <li>Wash Station: 20" x 30" x 18" †</li> <li>Dryer: 13" x 24" x 18" ‡</li> <li>Developer Chamber: 13" x 30" x 18" †</li> <li>Inspection Booth: 36" x 36" x 85"</li> </ul>                                                  | <ul> <li>Dip Tank: 13" x 30" x 18" (15 Gal) †</li> <li>Pre-Rine Station: 20" x 30" x 18" †</li> <li>Emulsifier Station: 13" x 30" x 18" (15 Gal) †</li> <li>Wash Station: 20" x 30" x 18" †</li> <li>Dryer:13" x 24" x 18" ‡</li> <li>Developer Chamber: 13" x 30" x 18" †</li> <li>Inspection Booth: 36"x36"x85"</li> </ul>          |
| Material                        | Welded steel frame with stainless steel tanks. Powder coated finish                                                                                                                                                                                                                                                                   | Welded steel frame with stainless steel tanks. Powder coated finish                                                                                                                                                                                                                                                                   | Welded steel frame with stainless steel tanks. Powder coated finish                                                                                                                                                                                                                                                                   |
| Installation Requirements       | <ul> <li>120V, 6 Amp Power</li> <li>Hot &amp; Cold Water Service</li> <li>Clean, Dry Compressed Air, 90 PSI</li> </ul>                                                                                                                                                                                                                | <ul> <li>120V, 6 Amp Power</li> <li>Hot &amp; Cold Water Service</li> <li>Clean, Dry Compressed Air, 90 PSI</li> </ul>                                                                                                                                                                                                                | <ul> <li>120V, 6 Amp Power</li> <li>Hot &amp; Cold Water Service</li> <li>Clean, Dry Compressed Air, 90 PSI</li> </ul>                                                                                                                                                                                                                |
| Features and Accessories        | <ul> <li>2 segments for easy transport</li> <li>Solid steel construction</li> <li>Stand alone inspection booth included</li> <li>Built and designed in Canada</li> <li>Soft closing lids included</li> <li>Wash station gauges and handle included</li> <li>Quick connect hose</li> <li>Premium REL Inc. UV light included</li> </ul> | <ul> <li>2 segments for easy transport</li> <li>Solid steel construction</li> <li>Stand alone inspection booth included</li> <li>Built and designed in Canada</li> <li>Soft closing lids included</li> <li>Wash station gauges and handle included</li> <li>Quick connect hose</li> <li>Premium REL Inc. UV light included</li> </ul> | <ul> <li>3 segments for easy transport</li> <li>Solid steel construction</li> <li>Stand alone inspection booth included</li> <li>Built and designed in Canada</li> <li>Soft closing lids included</li> <li>Wash station gauges and handle included</li> <li>Quick connect hose</li> <li>Premium REL Inc. UV light included</li> </ul> |